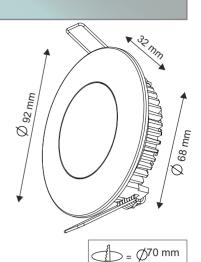

## INTERIOR DOWNLIGHT

- For all sailing yachts and motor yachts
- UV protected ABS frame
- UV protected PC glass
- Thermal resin cooling body

| Product Code | AL 4195 AC                                         |
|--------------|----------------------------------------------------|
| LED Colours  | White, Day Light, Warm White, Blue                 |
| Watt         | 6W                                                 |
| Lumen        | 600 lumen                                          |
| Volt         | 12VDC - 24VDC                                      |
| Product Size | Frame: 92mm, Height: 32mm,<br>Hole dimension: 70mm |