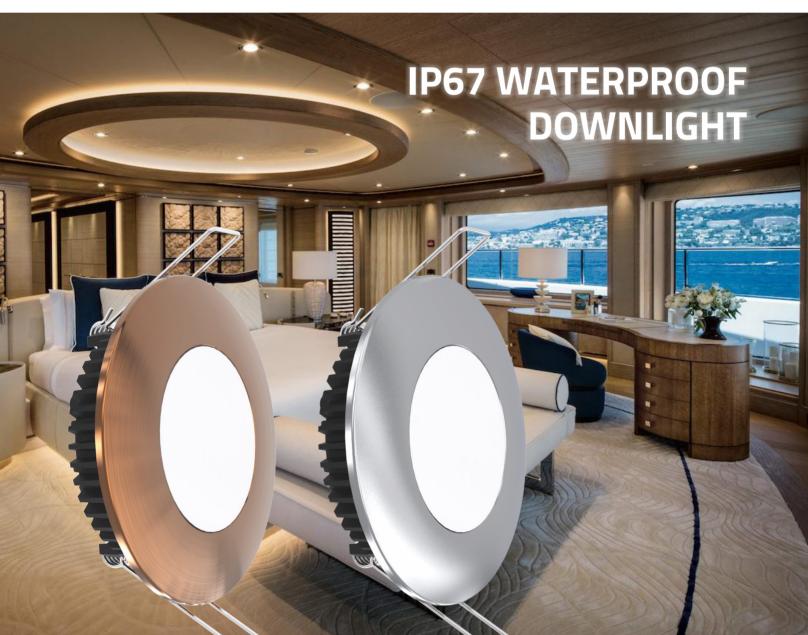

## INTERIOR DOWNLIGHT

- For all sailing yachts and motor yachts
- UV protected ABS frame
- UV protected PC glass
- Thermal resin cooling body

| Product Code | AL 4195 AC                                         |
|--------------|----------------------------------------------------|
| LED Colours  | White, Day Light, Warm White, Blue                 |
| Watt         | 6W                                                 |
| Lumen        | 600 lumen                                          |
| Volt         | 12VDC - 24VDC                                      |
| Product Size | Frame: 92mm, Height: 32mm,<br>Hole dimension: 70mm |

## **SPECIFICATIONS**

- Do not oxidizable and corrosion
- It has more high light and lumen for per watt through the new technology SMD LEDs.
- •To send the light directly. So do not lose the light of led as indirect lighting.
- •To emits the light homogeneous through has diffuser particulates PC glass.
- •UV protected ABS frame. Chrome, Matt Chrome, Tumbled Copper, Gold painting
- Thermal resin cooler body.
- •The light colour: White (6500k), Day light (4000k), Warm white (3000k), Blue