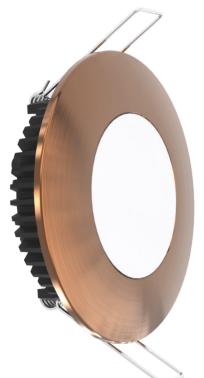

## AL 4195 AC (ANTIQUE COPPER)

## INTERIOR DOWNLIGHT

- For all sailing yachts and motor yachts
- UV protected ABS frame
- UV protected PC glass
- Thermal resin cooling body

| Product Code | AL 4195 AC                                         |
|--------------|----------------------------------------------------|
| LED Colours  | White, Day Light, Warm White, Blue                 |
| Watt         | 6W                                                 |
| Lumen        | 600 lumen                                          |
| Volt         | 12VDC - 24VDC                                      |
| Product Size | Frame: 92mm, Height: 32mm,<br>Hole dimension: 70mm |