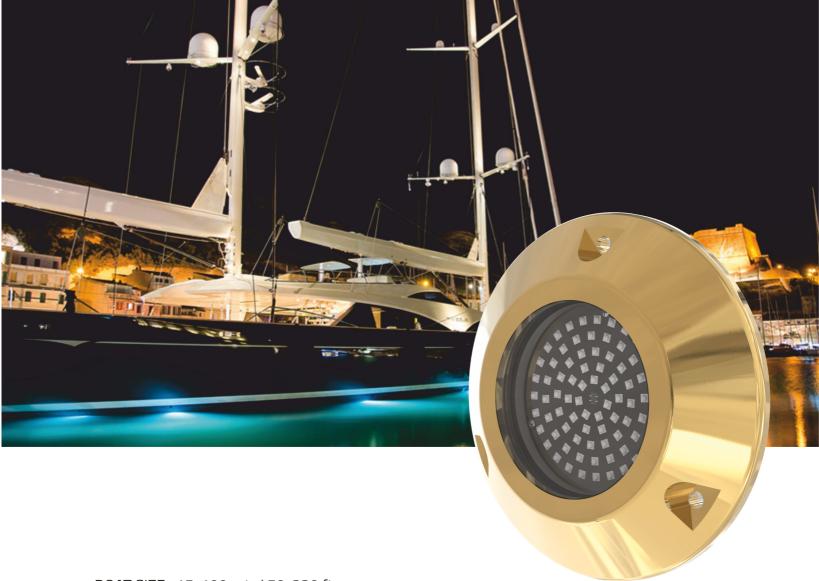

## Surface Mounted Underwater Yacht Lighting

## AL UWL303 SM

BOAT SIZE : 15-100 mt. / 50-330 ft.

- The resistant toward salt water thanks to Aluminium Bronze body
- The High-Tech Power Led has high watt. Every Led is 5 Watt
- Every LED has 140-160Lumen
- RGBW full colour LED
- 12 mm Shockproof Tempered Glass
- 2x1,5 mm<sup>2</sup> Neopren RNF cable.
- Body assembly is practical. 20 mm cable hole is drilled on the surface of the hull and the surface of the boat is mounted underwater.