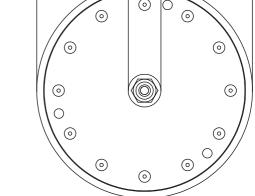

**Product Specifications** 

| Product Code            | AL UWL303 SM                                                                                  |
|-------------------------|-----------------------------------------------------------------------------------------------|
| Boat Dimensions mt./ft. | 15mt 100mt. / 50ft 330ft.                                                                     |
| Single Colour LED       | White 64x5W & Royal Blue 64x3W 3535 High Power LED / LED Degree 110°                          |
| RGBW Led                | 60x5W 3535 High Power LED / LED Degree 110°                                                   |
| Volt                    | DC10V-30V                                                                                     |
| Current                 | 11.0A - 22.0A                                                                                 |
| Watt                    | Single Colour 256W RGBW 240W.                                                                 |
| LED Colour / Lumen      | White 36000 lumen , Royal Blue 13440 lumen                                                    |
| RGBW Colour / Lumen     | R: 3000 lumen, G: 7200 lumen, B: 1800 lumen, W: 9000 lumen, RGBW: 21000 lumen                 |
| IP Code                 | IP68 CLASS III                                                                                |
| Body Material           | Marine Aluminum Bronze Body, AISI 316L Stainless Steel Back Cover                             |
| Glass                   | 12 mm. Special Tempered Glass                                                                 |
| Product Cable           | Single Colour 2 mt. 2x2,5 RNF Marine Cable , RGBW 2 mt. 5x1 RNF Marine Cable                  |
| Driver                  | External Constant Current Led Driver                                                          |
| Underwater Camera       | Not applicable.                                                                               |
| Product Sizes           | Light Head Diameter: 158mm. , Head Height: 23mm. , Full Length: 68mm. , Glass Diameter: 81mm. |
| Hole Diameter           | 20 mm.                                                                                        |
| Weight                  | 2,350 gr.                                                                                     |