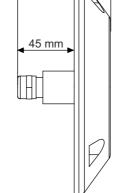

## AL UWL303 SM

BOAT SIZE : 15-100 mt. / 50-330 ft.

- The resistant toward salt water thanks to Aluminium Bronze body
- The High-Tech Power Led has high watt. Every Led is 5 Watt
- Every LED has 140-160Lumen
- RGBW full colour LED
- 12 mm Shockproof Tempered Glass
- 2x1,5 mm<sup>2</sup> Neopren RNF cable.
- Body assembly is practical. 20 mm cable hole is drilled on the surface of the hull and the surface of the boat is mounted underwater.

**Product Specifications** 

| Product Code            | AL UWL303 SM                                                                                  |
|-------------------------|-----------------------------------------------------------------------------------------------|
| Boat Dimensions mt./ft. | 15mt 100mt. / 50ft 330ft.                                                                     |
| Single Colour LED       | White 64x5W & Royal Blue 64x3W 3535 High Power LED / LED Degree 110°                          |
| RGBW Led                | 60x5W 3535 High Power LED / LED Degree 110°                                                   |
| Volt                    | DC10V-30V                                                                                     |
| Current                 | 11.0A - 22.0A                                                                                 |
| Watt                    | Single Colour 256W RGBW 240W.                                                                 |
| LED Colour / Lumen      | White 36000 lumen , Royal Blue 13440 lumen                                                    |
| RGBW Colour / Lumen     | R: 3000 lumen, G: 7200 lumen, B: 1800 lumen, W: 9000 lumen, RGBW: 21000 lumen                 |
| IP Code                 | IP68 CLASS III                                                                                |
| Body Material           | Marine Aluminum Bronze Body, AISI 316L Stainless Steel Back Cover                             |
| Glass                   | 12 mm. Special Tempered Glass                                                                 |
| Product Cable           | Single Colour 2 mt. 2x2,5 RNF Marine Cable , RGBW 2 mt. 5x1 RNF Marine Cable                  |
| Driver                  | External Constant Current Led Driver                                                          |
| Underwater Camera       | Not applicable.                                                                               |
| Product Sizes           | Light Head Diameter: 158mm. , Head Height: 23mm. , Full Length: 68mm. , Glass Diameter: 81mm. |
| Hole Diameter           | 20 mm.                                                                                        |
| Weight                  | 2,350 gr.                                                                                     |