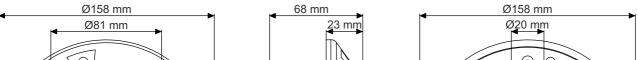

**Product Specifications** 

| Product Code            | AL UWL303 SM                                                                                  |
|-------------------------|-----------------------------------------------------------------------------------------------|
| Boat Dimensions mt./ft. | 15mt 100mt. / 50ft 330ft.                                                                     |
| Single Colour LED       | White 64x5W & Royal Blue 64x3W 3535 High Power LED / LED Degree 110°                          |
| RGBW Led                | 60x5W 3535 High Power LED / LED Degree 110°                                                   |
| Volt                    | DC10V-30V                                                                                     |
| Current                 | 11.0A - 22.0A                                                                                 |
| Watt                    | Single Colour 256W RGBW 240W.                                                                 |
| LED Colour / Lumen      | White 36000 lumen , Royal Blue 13440 lumen                                                    |
| RGBW Colour / Lumen     | R: 3000 lumen, G: 7200 lumen, B: 1800 lumen, W: 9000 lumen, RGBW: 21000 lumen                 |
| IP Code                 | IP68 CLASS III                                                                                |
| Body Material           | Marine Aluminum Bronze Body, AISI 316L Stainless Steel Back Cover                             |
| Glass                   | 12 mm. Special Tempered Glass                                                                 |
| Product Cable           | Single Colour 2 mt. 2x2,5 RNF Marine Cable , RGBW 2 mt. 5x1 RNF Marine Cable                  |
| Driver                  | External Constant Current Led Driver                                                          |
| Underwater Camera       | Not applicable.                                                                               |
| Product Sizes           | Light Head Diameter: 158mm. , Head Height: 23mm. , Full Length: 68mm. , Glass Diameter: 81mm. |
| Hole Diameter           | 20 mm.                                                                                        |
| Weight                  | 2,350 gr.                                                                                     |